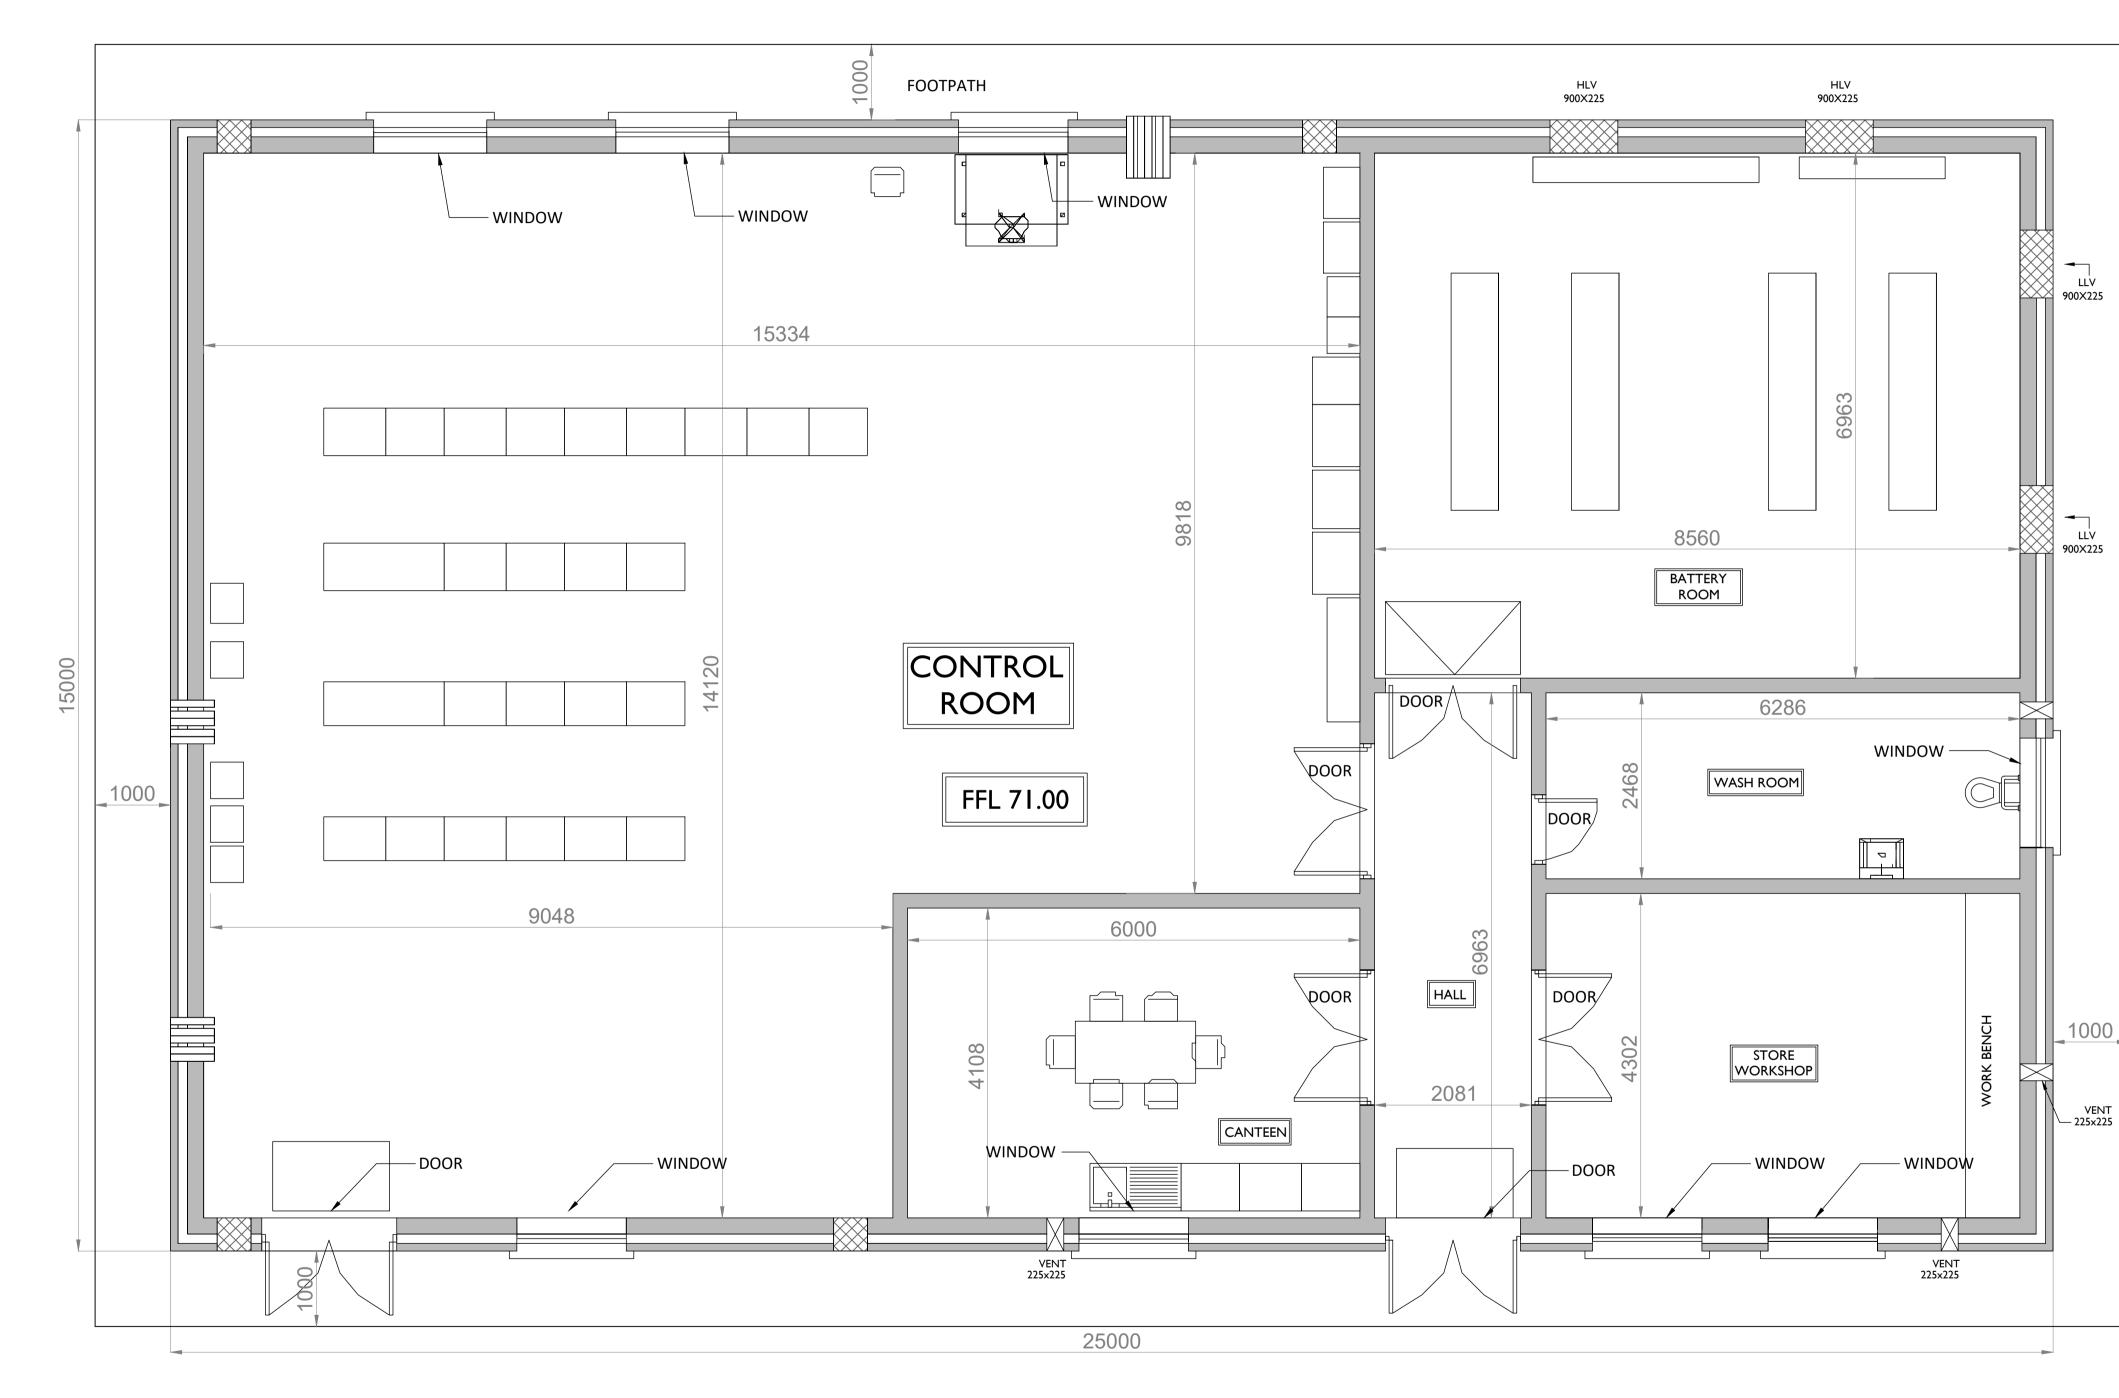

## Mountphilips Substation for Upperchurch Windfarm Grid Connetion

CLIENT

CONSULTANTS

NOTES: -

- Layout and Arrangements of Substation Building and Electrical Equipment is shown indicatively and for illustration purposes only.
- 2. Dimensions shown are as per current Eirgrid Specifications at the time of submission. Dimensions may vary at time of construction to reflect any revisions to Eirgrid Specifications. Dimensions are in Millimeters
- Final Specifications of Buildings and Electrical Equipment is to be as per Eirgrid and ESB Specifications.
- The Elevation of the Compound will be depicted by localized Topography such that Cut/Fill Earthworks associated with the construction of the Compound are balanced.

05-654

SHEET TITLE

Substation Building Layout Plan

SHEET NUMBER

05654-204